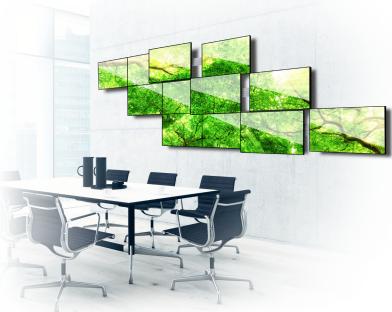

# SYSTEM X" UNIVERSAL **POP-OUT INTERFACE ARMS** TH MICRO-ADJUSTMENT

Ideal for assembling videowalls and other multi-screen applications, these interface arms are designed to mount medium to large sized screens on to System X horizontal mounting rails, providing a solution with easy pop-out access to aid installation and screen maintenance. The universal design is compatible with all videowall screens and the modular design allows an almost endless number of configurations to be assembled, in both landscape or portrait orientations. Tool-less micro-adjustment allows perfect alignment of displays and a mounted depth of 105.4mm from the wall allows easy access for cables and connectors.