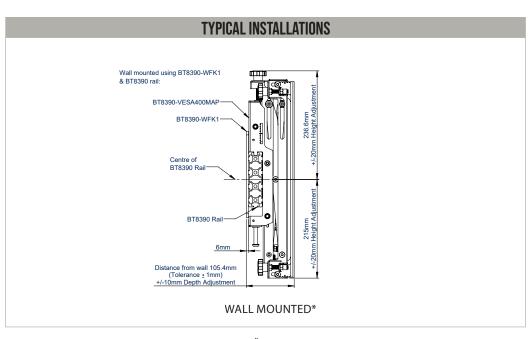

## BT8390-VESA400MAP

# SYSTEM X" UNIVERSAL **POP-OUT INTERFACE ARMS** TH MICRO-ADJUSTMENT

Ideal for assembling videowalls and other multi-screen applications, these interface arms are designed to mount medium to large sized screens on to System X horizontal mounting rails, providing a solution with easy pop-out access to aid installation and screen maintenance. The universal design is compatible with all videowall screens and the modular design allows an almost endless number of configurations to be assembled, in both landscape or portrait orientations. Tool-less micro-adjustment allows perfect alignment of displays and a mounted depth of 105.4mm from the wall allows easy access for cables and connectors.

| SPECIFICATION                            |             |                        |  |
|------------------------------------------|-------------|------------------------|--|
| Recommended screen size                  |             | 39" - 70"              |  |
| Max load                                 |             | 50kg                   |  |
| VESA® & non-VESA fixings                 | up to 400mm | n*(vertical dimension) |  |
| Closed depth (mounted using BT8390-WFK1) |             | 105.4mm                |  |
| Open depth (mounted using BT8390-WFK1)   |             | 273.9mm                |  |
| Depth adjustment                         |             | +/- 10mm               |  |
| Height adjustment                        |             | +/- 20mm               |  |

\*The VESA specification of the BT8390-VESA400MAP refers to the vertical dimension only tem X interface arms can be positioned as far along the rail as necessary.

BT7564 Interface Adaptor Arms can be used to increase the maximum vertical fixings to 600mm BT7565 Interface Adaptor Arms can be used to increase the maximum vertical fixings to 800mm