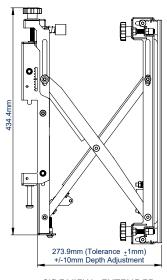

| SPECIFICATION                            |             |                        |  |
|------------------------------------------|-------------|------------------------|--|
| Recommended screen size                  |             | 39" - 70"              |  |
| Max load                                 |             | 50kg                   |  |
| VESA® & non-VESA fixings                 | up to 400mm | n*(vertical dimension) |  |
| Closed depth (mounted using BT8390-WFK1) |             | 105.4mm                |  |
| Open depth (mounted using BT8390-WFK1)   |             | 273.9mm                |  |
| Depth adjustment                         |             | +/- 10mm               |  |
| Height adjustment                        |             | +/- 20mm               |  |

FRONT VIEW

SIDE VIEW - EXTENDED

SIDE VIEW - CLOSED