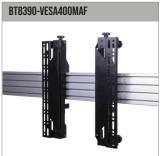

# SYSTEM X" UNIVERSAL **POP-OUT INTERFACE ARMS** TH MICRO-ADJUSTMENT

Ideal for assembling videowalls and other multi-screen applications, these interface arms are designed to mount medium to large sized screens on to System X horizontal mounting rails, providing a solution with easy pop-out access to aid installation and screen maintenance. The universal design is compatible with all videowall screens and the modular design allows an almost endless number of configurations to be assembled, in both landscape or portrait orientations. Tool-less micro-adjustment allows perfect alignment of displays and a mounted depth of 105.4mm from the wall allows easy access for cables and connectors.

#### **FEATURES**

- Ideal for videowalls and other multi-screen installations
- Push to open / push to close system provides quick and easy service access
- Perfect solution for mounting screens into a recessed wall
- Suitable for landscape or portrait mounting
- Tool-less micro-adjustment for seamless display alignment
- Includes locking screw to prevent accidental pop-out of release mechanism
- Safety screws help prevent unauthorised removal of screens
- Simple 'hook-on' installation