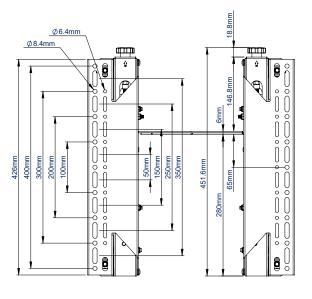

| SPECIFICATION                            |             |                        |  |
|------------------------------------------|-------------|------------------------|--|
| Recommended screen size                  |             | 39" - 70"              |  |
| Max load                                 |             | 50kg                   |  |
| VESA® & non-VESA fixings                 | up to 400mm | n*(vertical dimension) |  |
| Closed depth (mounted using BT8390-WFK1) |             | 105.4mm                |  |
| Open depth (mounted using BT8390-WFK1)   |             | 273.9mm                |  |
| Depth adjustment                         |             | +/- 10mm               |  |
| Height adjustment                        |             | +/- 20mm               |  |

\*The VESA specification of the BT8390-VESA400MAP refers to the vertical dimension only tem X interface arms can be positioned as far along the rail as necessary.

BT7564 Interface Adaptor Arms can be used to increase the maximum vertical fixings to 600mm BT7565 Interface Adaptor Arms can be used to increase the maximum vertical fixings to 800mm