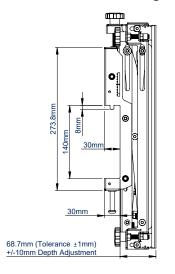

| SPECIFICATION                            |             |                        |  |
|------------------------------------------|-------------|------------------------|--|
| Recommended screen size                  |             | 39" - 70"              |  |
| Max load                                 |             | 50kg                   |  |
| VESA® & non-VESA fixings                 | up to 400mm | n*(vertical dimension) |  |
| Closed depth (mounted using BT8390-WFK1) |             | 105.4mm                |  |
| Open depth (mounted using BT8390-WFK1)   |             | 273.9mm                |  |
| Depth adjustment                         |             | +/- 10mm               |  |
| Height adjustment                        |             | +/- 20mm               |  |

FRONT VIEW

SIDE VIEW - EXTENDED

SIDE VIEW - CLOSED