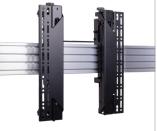

# SYSTEM X" UNIVERSAL **POP-OUT INTERFACE ARMS** TH MICRO-ADJUSTMENT

Ideal for assembling videowalls and other multi-screen applications, these interface arms are designed to mount medium to large sized screens on to System X horizontal mounting rails, providing a solution with easy pop-out access to aid installation and screen maintenance. The universal design is compatible with all videowall screens and the modular design allows an almost endless number of configurations to be assembled, in both landscape or portrait orientations. Tool-less micro-adjustment allows perfect alignment of displays and a mounted depth of 105.4mm from the wall allows easy access for cables and connectors.

#### **FEATURES**

- Ideal for videowalls and other multi-screen installations
- Push to open / push to close system provides quick and easy service access
- Perfect solution for mounting screens into a recessed wall
- Suitable for landscape or portrait mounting
- Tool-less micro-adjustment for seamless display alignment
- Includes locking screw to prevent accidental pop-out of release mechanism
- Safety screws help prevent unauthorised removal of screens
- Simple 'hook-on' installation

Push to open / push to close system provides quick and easy service access

Safety screws help prevent unauthorised removal of screens

Ideal for videowalls and other multi-screen installations

Tool-less micro-adjustment for seamless display alignment

FRONT VIEW

SIDE VIEW - EXTENDED

SIDE VIEW - CLOSED