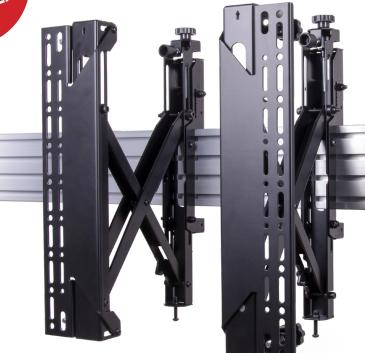

# SYSTEM X" UNIVERSAL **POP-OUT INTERFACE ARMS** TH MICRO-ADJUSTMENT

Ideal for assembling videowalls and other multi-screen applications, these interface arms are designed to mount medium to large sized screens on to System X horizontal mounting rails, providing a solution with easy pop-out access to aid installation and screen maintenance. The universal design is compatible with all videowall screens and the modular design allows an almost endless number of configurations to be assembled, in both landscape or portrait orientations. Tool-less micro-adjustment allows perfect alignment of displays and a mounted depth of 105.4mm from the wall allows easy access for cables and connectors.

#### **FEATURES**

- Ideal for videowalls and other multi-screen installations
- Push to open / push to close system provides quick and easy service access
- Perfect solution for mounting screens into a recessed wall
- Suitable for landscape or portrait mounting
- Tool-less micro-adjustment for seamless display alignment
- Includes locking screw to prevent accidental pop-out of release mechanism
- Safety screws help prevent unauthorised removal of screens
- Simple 'hook-on' installation

Push to open / push to close system provides quick and easy service access

Safety screws help prevent unauthorised removal of screens

Ideal for videowalls and other multi-screen installations

Tool-less micro-adjustment for seamless display alignment