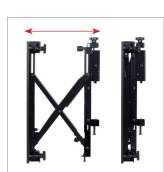

FRONT VIEW

SIDE VIEW - EXTENDED

SIDE VIEW - CLOSED

| SPECIFICATION                            |             |                        |  |
|------------------------------------------|-------------|------------------------|--|
| Recommended screen size                  |             | 39" - 70"              |  |
| Max load                                 |             | 50kg                   |  |
| VESA® & non-VESA fixings                 | up to 400mm | n*(vertical dimension) |  |
| Closed depth (mounted using BT8390-WFK1) |             | 105.4mm                |  |
| Open depth (mounted using BT8390-WFK1)   |             | 273.9mm                |  |
| Depth adjustment                         |             | +/- 10mm               |  |
| Height adjustment                        |             | +/- 20mm               |  |