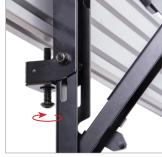

#### **FEATURES**

- Ideal for videowalls and other multi-screen installations
- Push to open / push to close system provides quick and easy service access
- Perfect solution for mounting screens into a recessed wall
- Suitable for landscape or portrait mounting
- Tool-less micro-adjustment for seamless display alignment
- Includes locking screw to prevent accidental pop-out of release mechanism
- Safety screws help prevent unauthorised removal of screens
- Simple 'hook-on' installation

Push to open / push to close system provides quick and easy service access

Safety screws help prevent unauthorised removal of screens

Ideal for videowalls and other multi-screen installations

Tool-less micro-adjustment for seamless display alignment